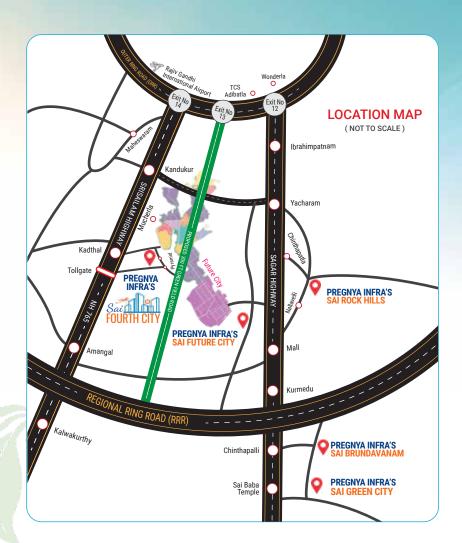

## Closer to the City, Closest to the Fourth City

### LOCATION HIGHLIGHTS

01 Minutes -- Kadthal Town

01 Minutes - Maheshwaram Pyramid

02 Minutes -- Srisailam - Tirupati - Hyderabad Highway

02 Minutes -- 20,000 Acres of Future City
10 Minutes -- Skill Development University

10 Minutes -- Outer Ring Road (ORR)

10 Minutes -- INDO - UK Institute of Health

10 Minutes -- E-City, Maheshwaram & Wipro Unit 10 Minutes -- Electronic City SEZ, Maheshwaram

10 Minutes - Shivaganga Temple, Maheshwaram

15 Minutes - Amazon Data Centre

15 Minutes -- Aga Khan Academy International School

20 Minutes - Rajiv Gandhi International Airport

20 Minutes - Wonderla Amusement Park, Adibatla

20 Minutes -- TCS Adibatla, Cognizant and Aerospace

20 Minutes -- The Statue of Equality (Ramanuja), Muchintal

Don't miss this chance to own a piece of paradise.